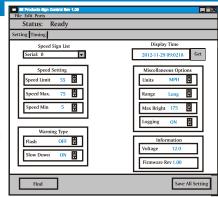

#### **SC12**

- 12" High Bright LED digits, readable up to 600'
- Best for traffic zones up to 45 MPH
- Long life 55Ah Battery
- Flashing speed warning when over the limit
- Max speed cut-off prevents speed checking
- Manual speed settings plus set-up software is standard
- Includes speed limit sign and a message sign

#### **SC18**

- 18" High Bright LED digits, readable up t 1.000'
- Suitable for any speed zone
- •Long life 100Ah Battery
- Flashing speed warning when over the limit Max speed cut-off prevents
- speed checking Manual speed setting plus
- set-up software is standard
- Includes speed limit sign and a message sign

#### TRANSPORT'S features:

- The small footprint of the TRANSPORT signs, allows drivers to have a view of pedestrians and surrounding area
- Stable base to withstand adverse weather conditions
- Selectable maximum brightness control to conserve battery life
- Battery, SLA; 55 amp/hr (SC12 series) or 100 amp/hr (SC18 series)
- Smart Charger included with all models with easy access plug
- On-board manual speed and warning setting control
- Accurate to 1 mile per hour
- Limited 1 year Parts & Labor warranty
- Over speed limits warning: On steady, Flash Speed, or Flash ("Slow Down", S models only)
- Selectable speed units either MPH or KPH
- Long life Hi-Bright LED's viewable 600 ft. (SC12 series). 1.000 ft. (SC18 series)
- Selectable Range: Short, Medium or Long (approx. 100 ft. short to 1.000 ft. long)
- Auto adjusting LED brightness provides optional viewing at any time, day or night
- Lexan lens, UV treated, 1/4" thick, impact resistant
- Radar: K-Band, dual mixer with directional planer antenna • Included signs: 1 Your speed or SCHOOL sign and 1 speed
- limit sign of your choice • Heavy duty, weatherproof framework with durable powder coat finish

All 4 speed signs are easy to use, easy to deploy and all are easy to set up with our software or on board control panel. All it takes is a few seconds and you have customized your Radar sign, quickly and effectively with little if any, down time.