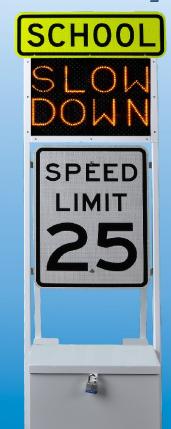

#### **SC12S**

Offers the same features as the SC12 with the added warning text "SLOW DOWN" when the speed limit is exceeded

**SC12** 

LIMIT

**SC18** 

Offers the same features as the SC18 with the added warning text "SLOW DOWN" when the speed limit is exceeded

#### **Optional** Solar Panel

Available on all models, folds down for storage and mobility.

**SC18**5