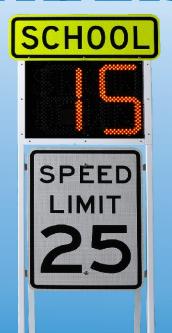

#### **SC12**

- 12" High Bright LED digits, readable up to 600'
- Best for traffic zones up to 45 MPH
- Long life 55Ah Battery
- Flashing speed warning when over the limit
- Max speed cut-off prevents speed checking
- Manual speed settings plus set-up software is standard
- Includes speed limit sign and a message sign

#### **SC18**

- 18" High Bright LED digits, readable up t 1.000'
- Suitable for any speed zone
- •Long life 100Ah Battery
- Flashing speed warning when over the limit Max speed cut-off prevents
- speed checking Manual speed setting plus
- set-up software is standard
- Includes speed limit sign and a message sign