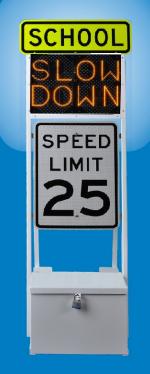

#### **SC12S**

Offers the same features as the SC12 with the added warning text "SLOW DOWN" when the speed limit is exceeded

**SC12** 

LIMIT

#### TRANSPORT'S features:

- The small footprint of the TRANSPORT signs, allows drivers to have a view of pedestrians and surrounding area
- Stable base to withstand adverse weather conditions
- Selectable maximum brightness control to conserve battery life
- Battery, SLA; 55 amp/hr (SC12 series) or 100 amp/hr (SC18 series)
- Smart Charger included with all models with easy access plug
- On-board manual speed and warning setting control
- Accurate to 1 mile per hour
- Limited 1 year Parts & Labor warranty
- Over speed limits warning: On steady, Flash Speed, or Flash ("Slow Down", S models only)
- Selectable speed units either MPH or KPH
- Long life Hi-Bright LED's viewable 600 ft. (SC12 series). 1.000 ft. (SC18 series)
- Selectable Range: Short, Medium or Long (approx. 100 ft. short to 1.000 ft. long)
- Auto adjusting LED brightness provides optional viewing at any time, day or night
- Lexan lens, UV treated, 1/4" thick, impact resistant
- Radar: K-Band, dual mixer with directional planer antenna • Included signs: 1 Your speed or SCHOOL sign and 1 speed
- limit sign of your choice • Heavy duty, weatherproof framework with durable powder coat finish