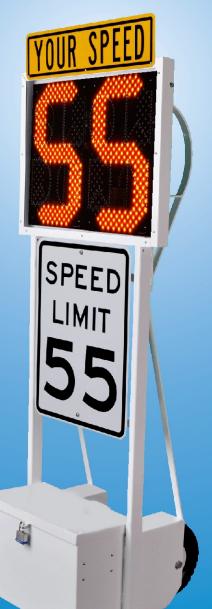

#### **SC18**

- 18" High Bright LED digits, readable up t 1.000'
- Suitable for any speed zone
- •Long life 100Ah Battery
- Flashing speed warning when over the limit Max speed cut-off prevents
- speed checking Manual speed setting plus
- set-up software is standard
- Includes speed limit sign and a message sign

**SC18** 

Offers the same features as the SC18 with the added warning text "SLOW DOWN" when the speed limit is exceeded

#### TRANSPORT'S features:

- The small footprint of the TRANSPORT signs, allows drivers to have a view of pedestrians and surrounding area
- Stable base to withstand adverse weather conditions
- Selectable maximum brightness control to conserve battery life
- Battery, SLA; 55 amp/hr (SC12 series) or 100 amp/hr (SC18 series)
- Smart Charger included with all models with easy access plug
- On-board manual speed and warning setting control
- Accurate to 1 mile per hour
- Limited 1 year Parts & Labor warranty
- Over speed limits warning: On steady, Flash Speed, or Flash ("Slow Down", S models only)
- Selectable speed units either MPH or KPH
- Long life Hi-Bright LED's viewable 600 ft. (SC12 series). 1.000 ft. (SC18 series)
- Selectable Range: Short, Medium or Long (approx. 100 ft. short to 1.000 ft. long)
- Auto adjusting LED brightness provides optional viewing at any time, day or night
- Lexan lens, UV treated, 1/4" thick, impact resistant
- Radar: K-Band, dual mixer with directional planer antenna • Included signs: 1 Your speed or SCHOOL sign and 1 speed
- limit sign of your choice • Heavy duty, weatherproof framework with durable powder coat finish