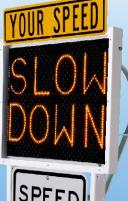

#### TRANSPORT'S features:

- The small footprint of the TRANSPORT signs, allows drivers to have a view of pedestrians and surrounding area
- Stable base to withstand adverse weather conditions
- Selectable maximum brightness control to conserve battery life
- Battery, SLA; 55 amp/hr (SC12 series) or 100 amp/hr (SC18 series)
- Smart Charger included with all models with easy access plug
- On-board manual speed and warning setting control
- Accurate to 1 mile per hour
- Limited 1 year Parts & Labor warranty
- Over speed limits warning: On steady, Flash Speed, or Flash ("Slow Down", S models only)
- Selectable speed units either MPH or KPH
- Long life Hi-Bright LED's viewable 600 ft. (SC12 series). 1.000 ft. (SC18 series)
- Selectable Range: Short, Medium or Long (approx. 100 ft. short to 1.000 ft. long)
- Auto adjusting LED brightness provides optional viewing at any time, day or night
- Lexan lens, UV treated, 1/4" thick, impact resistant
- Radar: K-Band, dual mixer with directional planer antenna • Included signs: 1 Your speed or SCHOOL sign and 1 speed
- limit sign of your choice • Heavy duty, weatherproof framework with durable powder coat finish