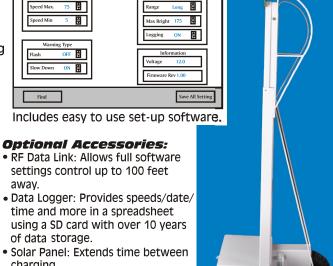

#### **Optional Accessories:**

- settings control up to 100 feet
- time and more in a spreadsheet using a SD card with over 10 years of data storage.
- charging.
- Various speed limit and informational signs